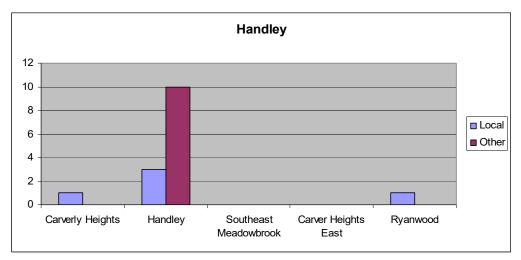

## What parks do you frequent?

# **Creative Placemaking**

Only 3 of the 14 responders use Handley Park.