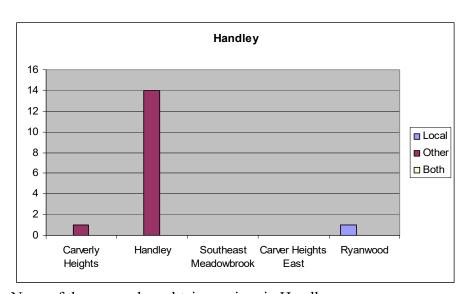

## Where do you obtain services?

None of the responders obtain services in Handley.

2019-9-7 Page 2 of 3