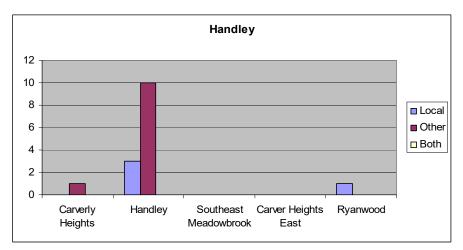

### Where do you dine?

Three of 13 responders dine locally.

## Where do you shop?

Three of 13 responders shop locally.

2019-9-7 Page 3 of 3