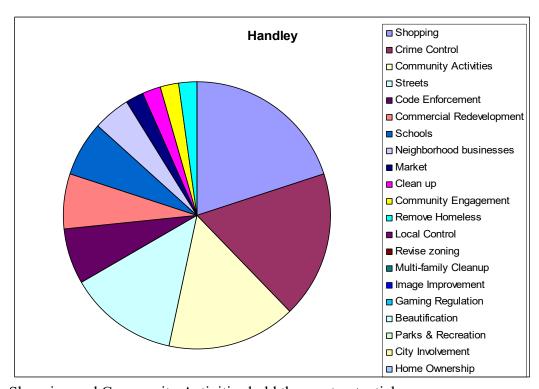

#### **Desired Improvements**

Shopping and Community Activities hold the most potential.