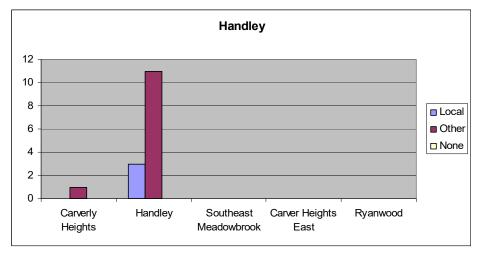

## What parks do you frequent?

# **Creative Placemaking**

Only 3 of the 14 responders use Handley Park.